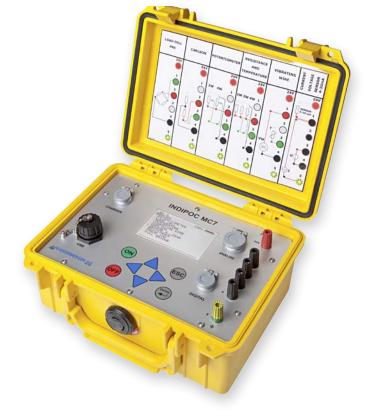

# **INDIPOC MC7**

#### Description

The Indipoc MC7 is based on modern micro-controllers. The instrument is very userfriendly thanks to its simple menu and backwards compatible connection technique. The robust case is suitable for construction sites and weather-proof if closed.

#### **Technical Data**

| Туре              | INDIPOC MC7                                                                                                                                                                                                                       |
|-------------------|-----------------------------------------------------------------------------------------------------------------------------------------------------------------------------------------------------------------------------------|
| Sensors           | strain gauge full bridge load cells, Huggenberger thermometer, PT100 tempera-<br>ture sensor, potentiometers, 2-wire 4–20 mA sensors, vibrating wire sensors,<br>incl. 3 k $\Omega$ and 2 k $\Omega$ temperature sensors, Carlson |
| Precision         | $\leq$ 0.2 % ±1 digit of each measuring range                                                                                                                                                                                     |
| Display           | LCD display (160 x 104 px / 3.3 <sup>"</sup> ) with backlight                                                                                                                                                                     |
| Operation         | Foil keyboard with 8 push-buttons                                                                                                                                                                                                 |
| Power supply      | 6 V PB Accu 7 Ah<br>Auto OFF function<br>48 h working time (at 25 °C)<br>4 h charging time                                                                                                                                        |
| Protection        | weatherproof                                                                                                                                                                                                                      |
| Interface         | USB for data memory and sensor programming                                                                                                                                                                                        |
| Temperature range | -15+40 °C                                                                                                                                                                                                                         |
| Battery warning   | in % and icon                                                                                                                                                                                                                     |
| Dimensions        | L x W x H: 235 x 190 x 115 mm                                                                                                                                                                                                     |
| Weight            | 2.7 kg                                                                                                                                                                                                                            |
| Accessories       | PB Accu charger                                                                                                                                                                                                                   |