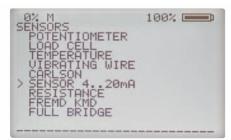

### Application

The Indipoc MC7 is a portable measuring readout with which the following can be measured: voltage, current, resistance, potentiometers, strain gauge full bridge sensors, different temperature sensors as well as vibrating wire sensors with their corresponding temperature sensors and common 4-, 3- and 2-wire sensors.

#### **Technical Data**

| Туре              | INDIPOC MC7                                                                                                                                                                                                                       |
|-------------------|-----------------------------------------------------------------------------------------------------------------------------------------------------------------------------------------------------------------------------------|
| Sensors           | strain gauge full bridge load cells, Huggenberger thermometer, PT100 tempera-<br>ture sensor, potentiometers, 2-wire 4–20 mA sensors, vibrating wire sensors,<br>incl. 3 k $\Omega$ and 2 k $\Omega$ temperature sensors, Carlson |
| Precision         | $\leq$ 0.2 % ±1 digit of each measuring range                                                                                                                                                                                     |
| Display           | LCD display (160 x 104 px / 3.3 <sup>"</sup> ) with backlight                                                                                                                                                                     |
| Operation         | Foil keyboard with 8 push-buttons                                                                                                                                                                                                 |
| Power supply      | 6 V PB Accu 7 Ah<br>Auto OFF function<br>48 h working time (at 25 °C)<br>4 h charging time                                                                                                                                        |
| Protection        | weatherproof                                                                                                                                                                                                                      |
| Interface         | USB for data memory and sensor programming                                                                                                                                                                                        |
| Temperature range | -15+40 °C                                                                                                                                                                                                                         |
| Battery warning   | in % and icon                                                                                                                                                                                                                     |
| Dimensions        | L x W x H: 235 x 190 x 115 mm                                                                                                                                                                                                     |
| Weight            | 2.7 kg                                                                                                                                                                                                                            |
| Accessories       | PB Accu charger                                                                                                                                                                                                                   |